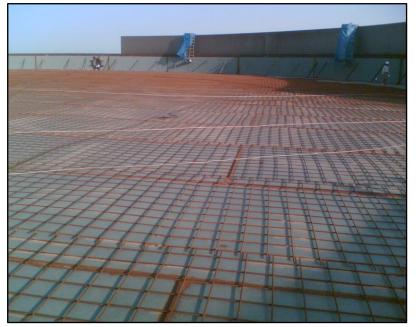

#### Ras Al Khair – Desalination Plant

• Description: E&C of 6 Water Storage Tanks, 170,000 m<sup>3</sup> each

• Year: 2011-2014

• Work Quantification: 18,000 Tons