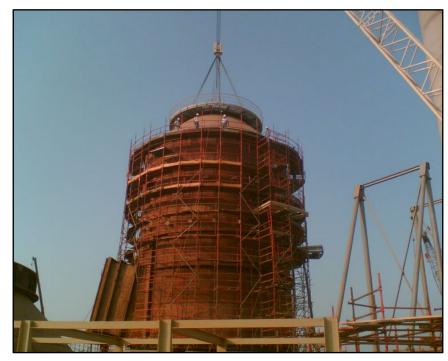

#### Shoaiba III IWPP - TANKS

• Description: EPC of 3 Crude Oil Storage Tanks, 134,000 m³ each

• Year: 2006-2008

• Work Quantification: 9,000 Tons

#### Shoaiba I Phase III – Desalination Plant

Description: E&C of 2 Water Storage Tanks, 140,000 m<sup>3</sup> each

• Year: 2009-2010

• Work Quantification: 5,000 Tons

#### Ras Al Khair – Desalination Plant

• Description: E&C of 6 Water Storage Tanks, 170,000 m<sup>3</sup> each

• Year: 2011-2014

• Work Quantification: 18,000 Tons