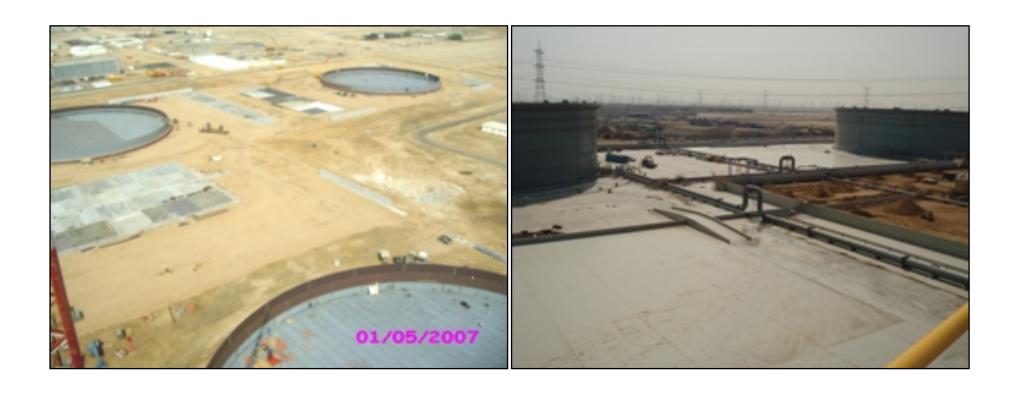

#### Ras Al Khair – Desalination Plant

• Description: E&C of 6 Water Storage Tanks, 170,000 m<sup>3</sup> each

• Year: 2011-2014

• Work Quantification: 18,000 Tons