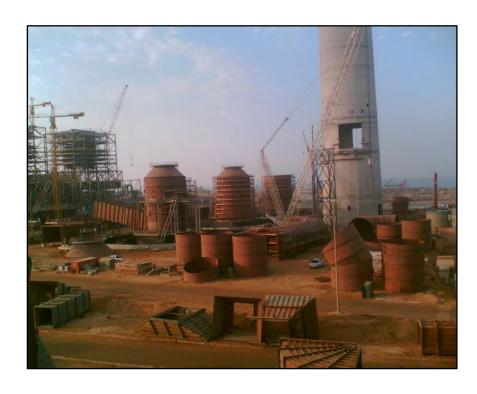

#### Shoaiba III IWPP - TANKS

• Description: EPC of 3 Crude Oil Storage Tanks, 134,000 m³ each

• Year: 2006-2008

• Work Quantification: 9,000 Tons

#### Ras Al Khair – Desalination Plant

• Description: E&C of 6 Water Storage Tanks, 170,000 m<sup>3</sup> each

• Year: 2011-2014

• Work Quantification: 18,000 Tons