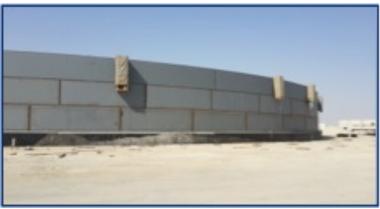

#### Shoaiba III IWPP - TANKS

• Description: EPC of 3 Crude Oil Storage Tanks, 134,000 m³ each

• Year: 2006-2008

• Work Quantification: 9,000 Tons

#### Shoaiba I Phase III – Desalination Plant

Description: E&C of 2 Water Storage Tanks, 140,000 m<sup>3</sup> each

• Year: 2009-2010

• Work Quantification: 5,000 Tons

#### Ras Al Khair – Desalination Plant

• Description: E&C of 6 Water Storage Tanks, 170,000 m<sup>3</sup> each

• Year: 2011-2014

• Work Quantification: 18,000 Tons