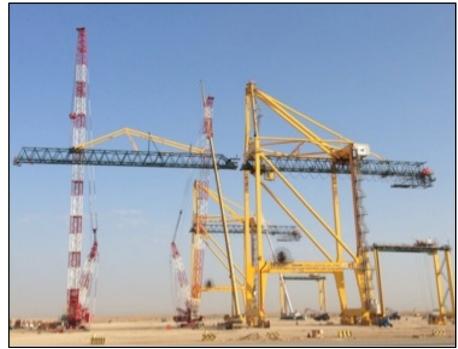

#### King Abdullah Economic City Port – Terminal Container Port

Description: Erection of Container Cranes

• Year: 2013-2014

• Work Quantification: 8 Ship-To-Shore & 36 Rubbed-Tire-Gantry Cranes