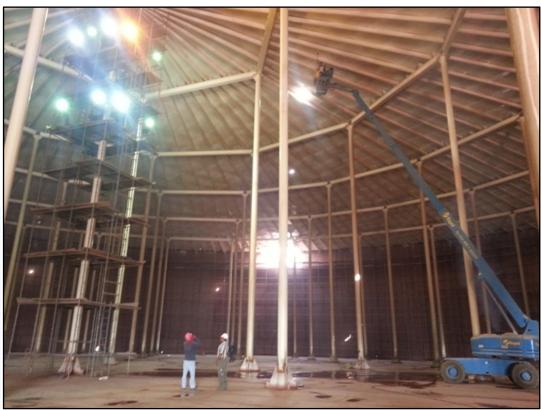

#### Shoaiba I Phase III – Desalination Plant

Description: E&C of 2 Water Storage Tanks, 140,000 m<sup>3</sup> each

• Year: 2009-2010

• Work Quantification: 5,000 Tons

#### Ras Al Khair – Desalination Plant

• Description: E&C of 6 Water Storage Tanks, 170,000 m<sup>3</sup> each

• Year: 2011-2014

• Work Quantification: 18,000 Tons