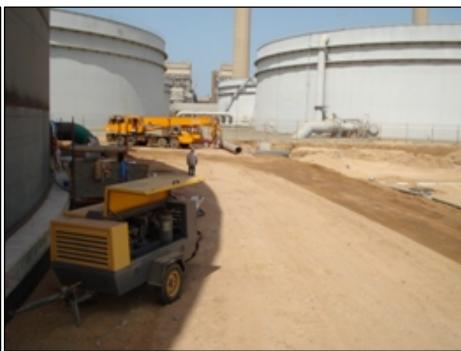

#### Shoaiba III IWPP - TANKS

• Description: EPC of 3 Crude Oil Storage Tanks, 134,000 m³ each

• Year: 2006-2008

• Work Quantification: 9,000 Tons

#### Shoaiba III IWPP – FGD Ducts & Fuel Pipeline

Description: Heavy Lifting, Erection & Welding works

• Year: 2007-2008