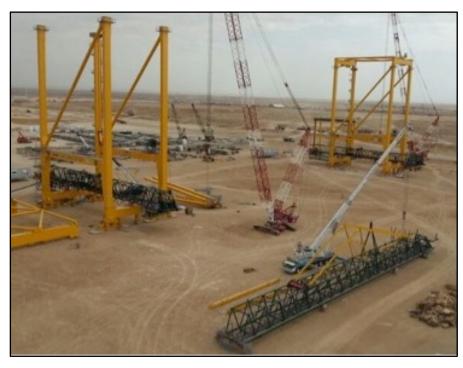

#### King Abdullah Economic City Port – Terminal Container Port

Description: Erection of Container Cranes

• Year: 2013-2014

• Work Quantification: 8 Ship-To-Shore & 36 Rubbed-Tire-Gantry Cranes