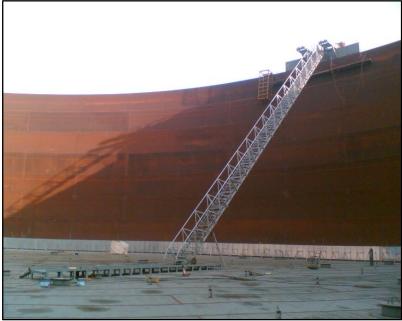

#### Shoaiba III IWPP - TANKS

• Description: EPC of 3 Crude Oil Storage Tanks, 134,000 m³ each

• Year: 2006-2008

• Work Quantification: 9,000 Tons

#### Ras Al Khair – Desalination Plant

• Description: E&C of 6 Water Storage Tanks, 170,000 m<sup>3</sup> each

• Year: 2011-2014

• Work Quantification: 18,000 Tons