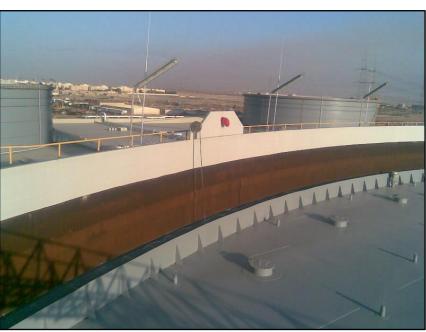

#### Ras Al Khair – Desalination Plant

• Description: E&C of 6 Water Storage Tanks, 170,000 m<sup>3</sup> each

• Year: 2011-2014

• Work Quantification: 18,000 Tons