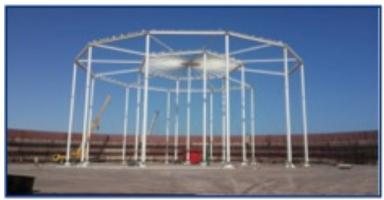

#### Shoaiba I Phase III – Desalination Plant

Description: E&C of 2 Water Storage Tanks, 140,000 m<sup>3</sup> each

• Year: 2009-2010

• Work Quantification: 5,000 Tons

#### Ras Al Khair – Desalination Plant

• Description: E&C of 6 Water Storage Tanks, 170,000 m<sup>3</sup> each

• Year: 2011-2014

• Work Quantification: 18,000 Tons